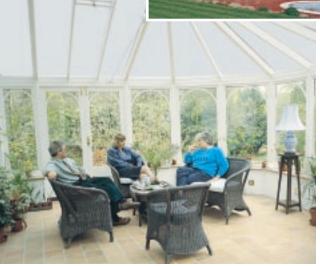

# COOL KOTE SOLVES PROBLEMS

You will benefit from an immediate reduction in internal daytime temperatures and less glare, whilst an ultra-violet barrier helps prevent fading and sun damage to furnishings. CoolKote is inexpensive, effective and is applied quickly, cleanly and with the minimum of disruption to your existing polycarbonate or glass roof by members of a national network of highly trained professional installers.

CoolKote protected conservatory roof reflects the sun's heat before it can be transmitted.

Please note:

To further add to your comfort and protection Coolkote also offer a range of Solar Control Window Films.