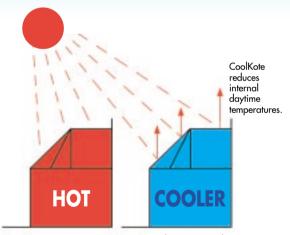

## COOLKOTE ...HOW IT WORKS.

CoolKote is a high-performance metallised PVC coating, which when applied to polycarbonate or glass roofs prevents heat building up simply by reflecting the sun's heat away before it can be transmitted inside.

# COOL KOTE SOLVES PROBLEMS

You will benefit from an immediate reduction in internal daytime temperatures and less glare, whilst an ultra-violet barrier helps prevent fading and sun damage to furnishings. CoolKote is inexpensive, effective and is applied quickly, cleanly and with the minimum of disruption to your existing polycarbonate or glass roof by members of a national network of highly trained professional installers.

CoolKote protected conservatory roof reflects the sun's heat before it can be transmitted.

Please note:

To further add to your comfort and protection Coolkote also offer a range of Solar Control Window Films.