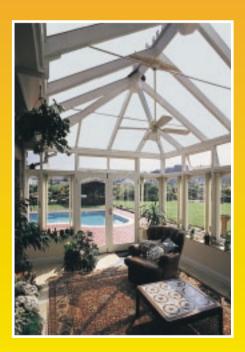

# Next summer KEEP COOL!

### YOUR CONSERVATORY IS A VERY EFFECTIVE HEAT TRAP...

...the same could be said of rooflights in factories. As the sun blazes down on the roof, the temperature goes through it! In recent summers mid-afternoon heat can be unbearable for you, your family or staff and even your plants.